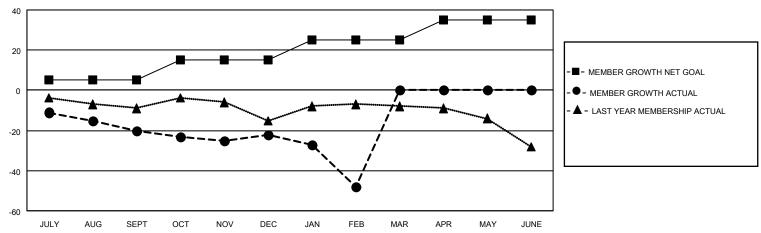

## District 14 B

| Clubs         |               |             |               | Members               |                        |                         |                                                    |  |
|---------------|---------------|-------------|---------------|-----------------------|------------------------|-------------------------|----------------------------------------------------|--|
|               | RESULTS FOR   | R 2020-2021 |               | RESULTS FOR 2020-2021 |                        |                         |                                                    |  |
| QUARTER       | NEW CLUB GOAL | NEW CLUBS   | DROPPED CLUBS | QUARTER MEM           | BER GROWTH NET<br>GOAL | MEMBER GROWTH<br>ACTUAL | DROPPED<br>MEMBERS ACTUAL<br>(including transfers) |  |
| JULY/AUG/SEPT | 0             | 0           | 0             | JULY/AUG/SEPT         | 5                      | 7                       | 24                                                 |  |
| OCT/NOV/DEC   | 0             | 0           | 0             | OCT/NOV/DEC           | 10                     | 14                      | 14                                                 |  |
| JAN/FEB/MAR   | 0             | 0           | 1             | JAN/FEB/MAR           | 10                     | 0                       | 26                                                 |  |
| APR/MAY/JUNE  | 1             | 0           | 0             | APR/MAY/JUNE          | 10                     | 0                       | 0                                                  |  |

#### GOALS AND ACTUAL MEMBERS CUMULATIVE

| DROPPED CLUBS: 1           |    | 6 CLUBS OF 33 ADDED 1 OR MORE<br>NEW MEMBERS | GENDER DISTRIBUTION  MALE 464 (64.62%) |              |     |
|----------------------------|----|----------------------------------------------|----------------------------------------|--------------|-----|
| DROPPED MEMBERS            |    |                                              | FEMALE                                 | 254 (35.38%) |     |
| DECEASED                   | 11 | CLICK HERE FOR CUMULATIVE                    | TOTAL FAMILY UNIT MEMBERS              |              | 100 |
| CLUB CANCELLED 16 OTHER 37 |    | MEMBERSHIP DATA                              | FAMILY MEMBERS PAYING HALF             |              | 50  |
| TOTAL                      | 64 |                                              | DOLS                                   |              |     |